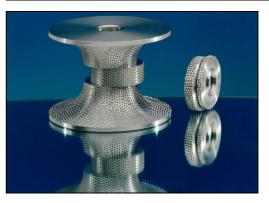

### **Cutter types**

- Rounding-off cutter
- Conical cutter
- Boring cutter
- Face-milling cutter
- Profile milling drum
- Shiplap cutter
- Cylindrical cutter
- and others

- Chamfering cutter
- Ball cutter
- Tonge and groove cutter
- Profile cutter
- Rounded groove cutter
- V-groove cutter
- Cylindrical milling drum