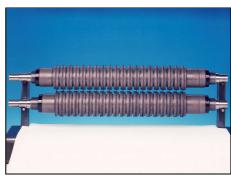

### **Cutter types**

- Rounding-off cutter
- Conical cutter
- Boring cutter
- Face-milling cutter
- Profile milling drum
- Shiplap cutter
- Cylindrical cutter
- and others

- Chamfering cutter
- Ball cutter
- Tonge and groove cutter
- Profile cutter
- Rounded groove cutter
- V-groove cutter
- Cylindrical milling drum