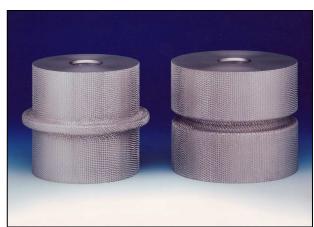

### **Cutter types**

- Rounding-off cutter
- Conical cutter
- Boring cutter
- Face-milling cutter
- Profile milling drum
- Shiplap cutter
- Cylindrical cutter
- and others

- Chamfering cutter
- Ball cutter
- Tonge and groove cutter
- Profile cutter
- Rounded groove cutter
- V-groove cutter
- Cylindrical milling drum