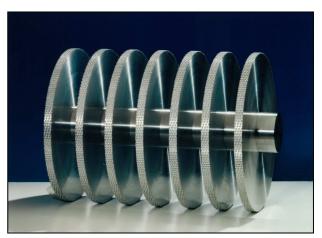

### **Cutter types**

- Rounding-off cutter
- Conical cutter
- Boring cutter
- Face-milling cutter
- Profile milling drum
- Shiplap cutter
- Cylindrical cutter
- and others

- Chamfering cutter
- Ball cutter
- Tonge and groove cutter
- Profile cutter
- Rounded groove cutter
- V-groove cutter
- Cylindrical milling drum